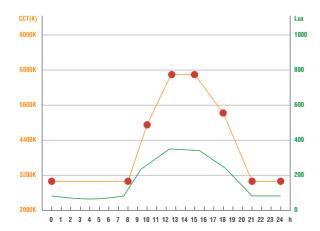

## Default profile for health care application

<sup>\*</sup> End-user can customize their own profiles on the APP, with a CCT change from 2700K to 6500K.