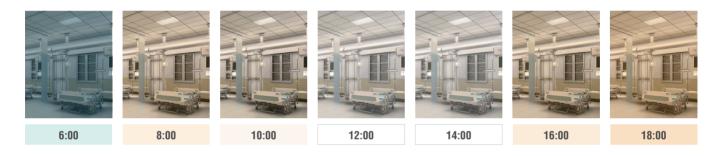

## Default profile for health care application

<sup>\*</sup> End-user can customize their own profiles on the APP, with a CCT change from 2700K to 6500K.