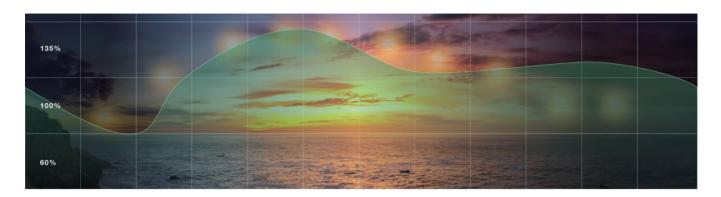

## **Human Centric Lighting**

Human Centric Lighting works in harmony with human's circadian rhythm; the solution is based on Bluetooth together with an intuitive and portable APP, through which you can easily choose pre-programmed curve or customize your own curve.

Color temperature and brightness will change automatically according to the time of the day.

It enhances day-to-day mood, boost productivity, improve attention levels, and more importantly promotes wellbeing and help patient recovery.

## **Human Centric Lighting Profile on the Bluetooth APP**