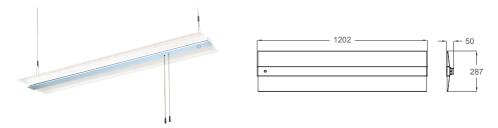

# Linella P02 1200 - BTHCL

Important: Please read the instruction manual carefully prior to installation and keep it for future reference.

| Ordering Code      | Product        | Power<br>(W) | Function<br>Description            | Lumen /lm     |
|--------------------|----------------|--------------|------------------------------------|---------------|
| Ordering Code      | Fitting Series |              |                                    | 2700K ~ 6500K |
| LP02 1200 40 BTHCL | LP02 1200      | 40           | Bluetooth + human centric lighting | 3840~4160     |

Mounting: Pendant Light features:

Ra: >80

Life Time: 5 years

Light Source: LED SMD2835 Input: 220V-240V 50/60Hz