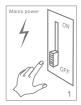

#### Caution

- 1. The product must be installed by professional technicians and power supply must be cut off before installation.
- 2. The diameter for AC input wire is 0.75mm² (complying with 60245 IEC57), which complies with the latest IEE electrical standards or national standards.
- 3. Do not touch the electronic circuit and its components.
- 4. Contact an authorised technical service centre for any repairs possibly required use only original spare parts.
- 5. Do not touch LED while installing or maintaining.
- 6. The light source contained in this luminaire shall only be replaced by the manufacturer or his service agent or a similar qualified person.