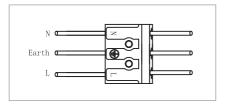

Function<br>Description            | Lumen /lm     |
|--------------------|----------------|--------------|------------------------------------|---------------|
| Ordering Code      | Fitting Series |              |                                    | 2700K ~ 6500K |
| LP02 1200 40 BTHCL | LP02 1200      | 40           | Bluetooth + human centric lighting | 3840~4160     |



## Accessories

| No. | Pic.     | Qty. | Usage                  |
|-----|----------|------|------------------------|
| 1   | 0        | 6    | Fix pendant string set |
| 2   | <b>=</b> | 6    | Rawl plug              |
| 3   |          | 2    | Pendant string set     |

Mounting: Pendant Light features:

Ra: >80

Life Time: 5 years

Light Source: LED SMD2835 Input: 220V-240V 50/60Hz

### Installation



### Wiring



#### **Function**

- 1. Download free APP for set-up and commissioning.
- 2. Curves of brightness and color temperature can be configured via Koolmesh APP.







#### Maintenance

- 1. Cut off the main power first.
- 2. Don't touch LEDs while maintaining or cleaning.
- 3. Don't use chemicals to clean the fixture.







Environmental protection: waste electrical products should not be disposed of with household waste. Please recycle where facilities exist. Check with your local authority or retailer for recycling advice.

#### Caution

- 1. The product must be installed by professional technicians and power supply must be cut off before installation.
- 2. The diameter for AC input wire is 0.75mm² (complying with 60245 IEC57), which complies with the latest IEE electrical standards or na