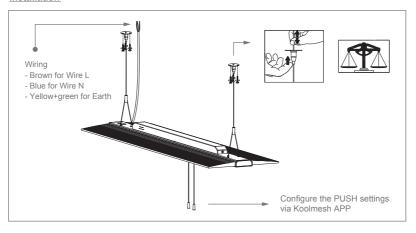

### Installation

### Wiring

#### **Function**

- 1. Download free APP for set-up and commissioning.
- 2. Curves of brightness and color temperature can be configured via Koolmesh APP.