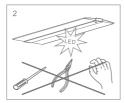

| Bluetooth + human centric lighting | 3840~4160     |



## Accessories

| No. | Pic.     | Qty. | Usage                  |
|-----|----------|------|------------------------|
| 1   | 0        | 6    | Fix pendant string set |
| 2   | <b>=</b> | 6    | Rawl plug              |
| 3   |          | 2    | Pendant string set     |

Mounting: Pendant Light features:

Ra: >80

Life Time: 5 years

Light Source: LED SMD2835 Input: 220V-240V 50/60Hz

### Installation



### Wiring



#### **Function**

- 1. Download free APP for set-up and commissioning.
- 2. Curves of brightness and color temperature can be configured via Koolmesh APP.







#### Maintenance

- 1. Cut off the main power first.
- 2. Don't touch LEDs while maintaining or cleaning.
- 3. Don't use chemicals to clean the fixture.







Environmental protection: waste electrical products should not be disposed of with household waste. Please recycle where facilities exist. Check with your local authority or retailer for recycling advice.

#### Caution

- 1. The product must be installed by professional technicians and power supply must be cut off before installation.
- 2. The diameter for AC input wire is 0.75mm² (complying with 60245 IEC57), which complies with the latest IEE electrical standards or national standards.
- 3. Do not touch the electronic circuit and its components.
- 4. Contact an authorised technical service centre for any repairs possibly required use only original spare parts.
- 5. Do not touch LED while installing or maintaining.
- 6. The light source contained in this luminaire shall only be replac