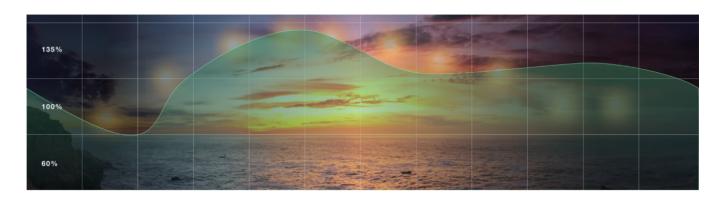

## **Human Centric Lighting**

Human Centric Lighting works in harmony with human's circadian rhythm; the solution is based on Bluetooth together with an intuitive and portable APP, through which you can easily choose pre-programmed curve or customize your own curve.

Color temperature and brightness will change automatically according to the time of the day.

It enhances day-to-day mood, boost productivity, improve attention levels, and more importantly promotes wellbeing and help patient recovery.