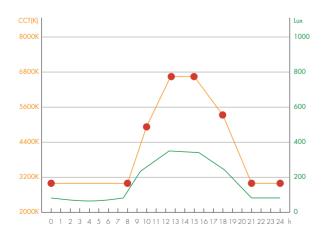

## Human Centric Lighting Profile on the Bluetooth APP

Default profile for health care application

<sup>\*</sup> End-user can customize their own profiles on the APP, with a CCT change from 2700K to 6500K.