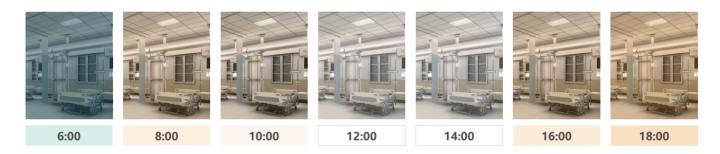

Color temperature and brightness will change automatically according to the time of the day.

It enhances day-to-day mood, boost productivity, improve attention levels, and more importantly promotes wellbeing and help patient recovery.

## Human Centric Lighting Profile on the Bluetooth APP

Default profile for health care application

<sup>\*</sup> End-user can customize their own profiles on the APP, with a CCT change from 2700K to 6500K.